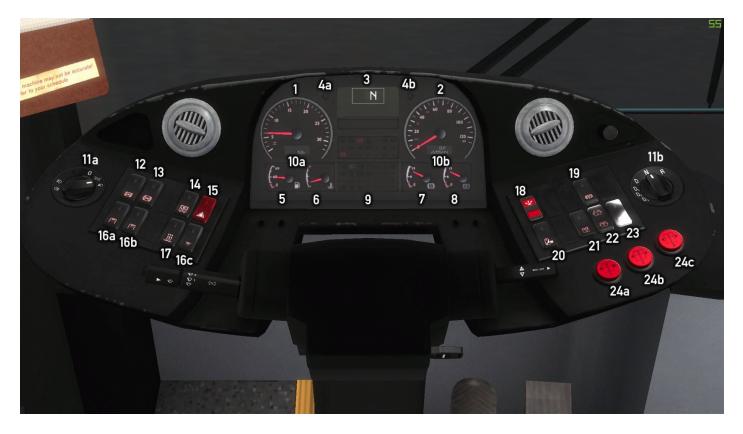

## Dashboard

- 1 tachometer
- 2 tachograph
- 3 baseline driver's display
- 4 indicator left
- 4 turn signal on the right
- 5 fuel level
- 6 engine temperature
- 7 barometric pressure, 1st circle
- 8 barometric pressure, 2nd circle
- 9 indicator lights
- 10a outside temperature
- 10b daily and total kilometer counter
- 11a Outdoor light selection
- 11b gear selection

12 retarder on / off
13 ASR on / off
14 heating windscreen
15 hazard warning lights
16a, 16b lighting passenger compartment
16c lighting cab
17 parking heater (Webasto)
18 engine room fire
19 Kneeling on / off
20 fans passenger compartment
21 front door lock
22 Opening (top) / closing (bottom) of all doors
23 door release
24a, 24b, 24c door control: 1, 2, 3